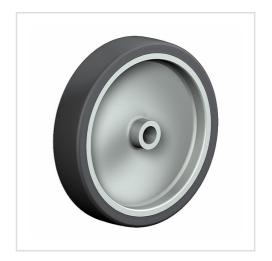

### Wheel

Standard rubber tyre grey

Nylon rim

**⊙**|ROLLENBAU

| Wheel                                                   | Wheel-⊘ A x width B mm: 75x25 |
|---------------------------------------------------------|-------------------------------|
| Load Capacity kg:                                       | 60                            |
| Load capacity tested according to EN 12530 and EN 12527 |                               |
| Hub width mm:                                           | 29                            |
| Fixing length mm:                                       | 29                            |
| Wheel bearing:                                          | Plain bearing                 |
| Bore diameter mm:                                       | 8                             |