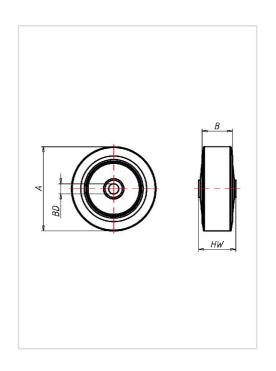

### Wheel

Standard rubber tyre grey

Nylon rim

**⊙**|ROLLENBAU

| Wheel                                                   | Wheel-⊘ A x width B mm: 75x25 |
|---------------------------------------------------------|-------------------------------|
| Load Capacity kg:                                       | 60                            |
| Load capacity tested according to EN 12530 and EN 12527 |                               |
| Hub width mm:                                           | 29                            |
| Fixing length mm:                                       | 29                            |
| Wheel bearing:                                          | Plain bearing                 |
| Bore diameter mm:                                       | 8                             |